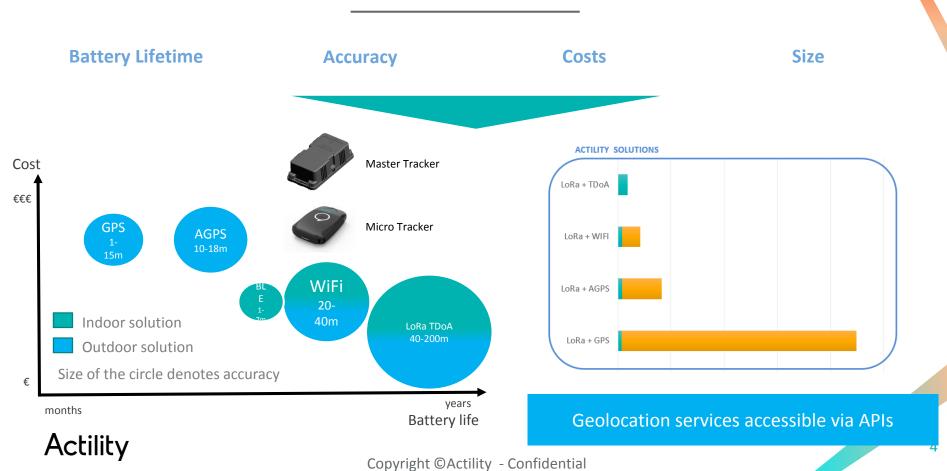

### Actility Solution for Geolocation

Actility provides a complete geolocation solution including: Sensor technology, enhanced geolocation systems, data fusion capabilities to process & collate data, as well as API