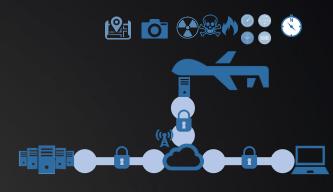

## What's our project ?

- Cloud connected autonomous drone swarm solutions
- Advanced computer vision and deep learning solutions
- Fully customisable system
- Hardware agnostics
- Integration with airspace
- Integration with management and processing software
- Integration of many other equipments (camera, trackers, phones,...)
- Advanced obstacle avoidance

#### • Sample 1 :

- Site surveillance through IP camera
- Human detected in a safe area
- A comparison is made with the known trackers to determine if this person is authorized
- A U AV takeoff and go at the place to provide a camera feed and track the target

#### • Sample 2 :

- Blood packs or organs needs to be transferred from CHR to CHU as soon as possible
- A flight plan is established between the two places
- The system request from ATC the authorization and proceed to transportation
- The flight is followed by ATC and both hospitals